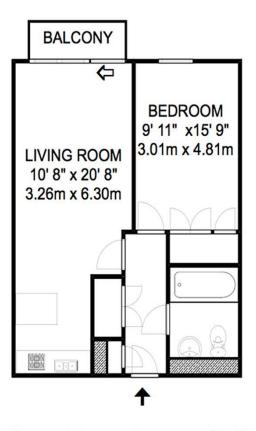

## 101 The Heart Walton-On-Thames Surrey KT12 1GA

£1450pcm + Initial deposit

Whilst every attempt has been made to ensure the accuracy of the floor plan contained here, measurements are approximate and no responsibility is taken for any error, omission, or mis-statement. The plan is for illustrative purposes only and should be used as such by any prospective purchaser.